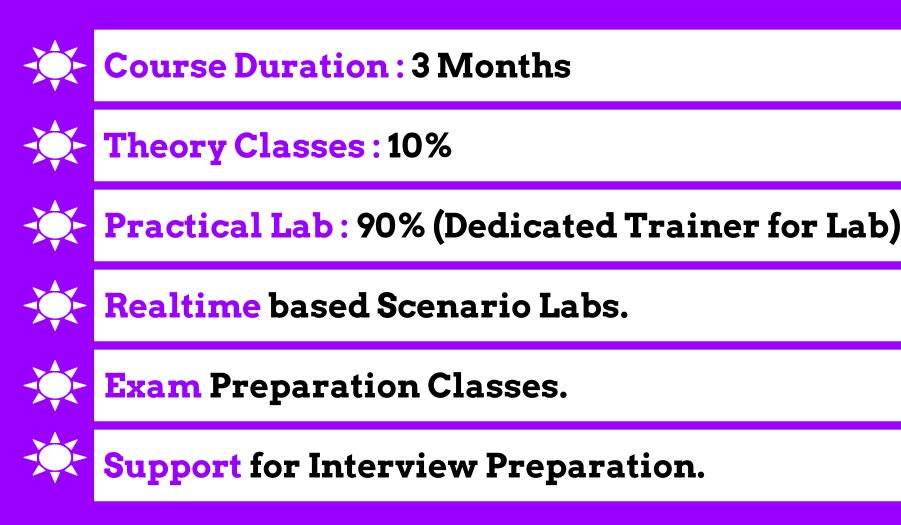

## Build your career with Ekascloud

This Azure Administration **One-to-One** Online Personalized Program helps you to build your career in IT industry.

Our program follows unique training methodology in Theory Classes, Lab-Demos, Lab-Practice, Projects, Real-time case Studies, Mock Interviews and Mock exams.