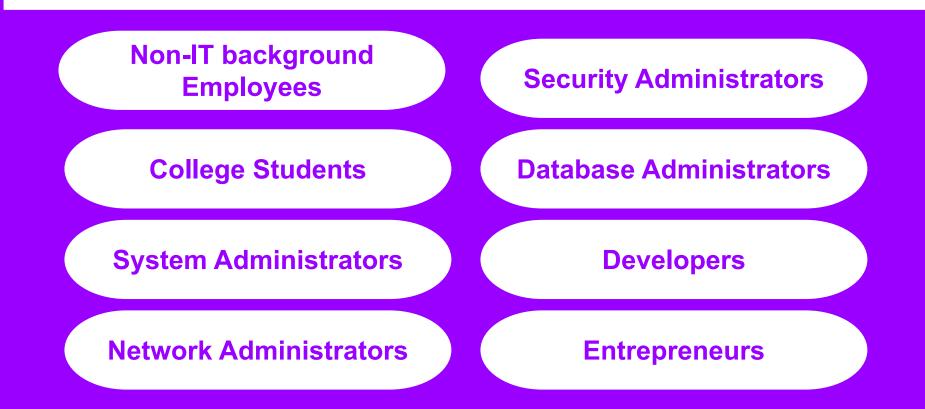

# MS Messaging Admin Associate **MS-203**

#### **Services covered in this Course**





### Objective

**MS Messaging Admin Associate MS-203 Training** from Ekascloud is handled by Industry Professionals, depending on large-scale business needs and requirements. This Azure Training will also helps you to identify appropriate Azure Services based on your data, calculations and security requirements.



#### Audience



## Build your career with Ekascloud

This Azure Administration **One-to-One** Online Personalized Program helps you to build your career in IT industry.

Our program follows unique training methodology in Theory Classes, Lab-Demos, Lab-Practice, Projects, Real-time case Studies, Mock Interviews and Mock exams.